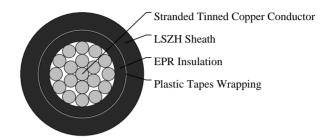

#### CABLE CONSTRUCTION

Conductors: Tinned stranded copper, class 2 according to IEC 60228 & BS6360

Insulation: LSZH or EPR Type GP4 to BS7655 Wrapping: Plastic tape(s) with overlapping

Sheath: LSZH